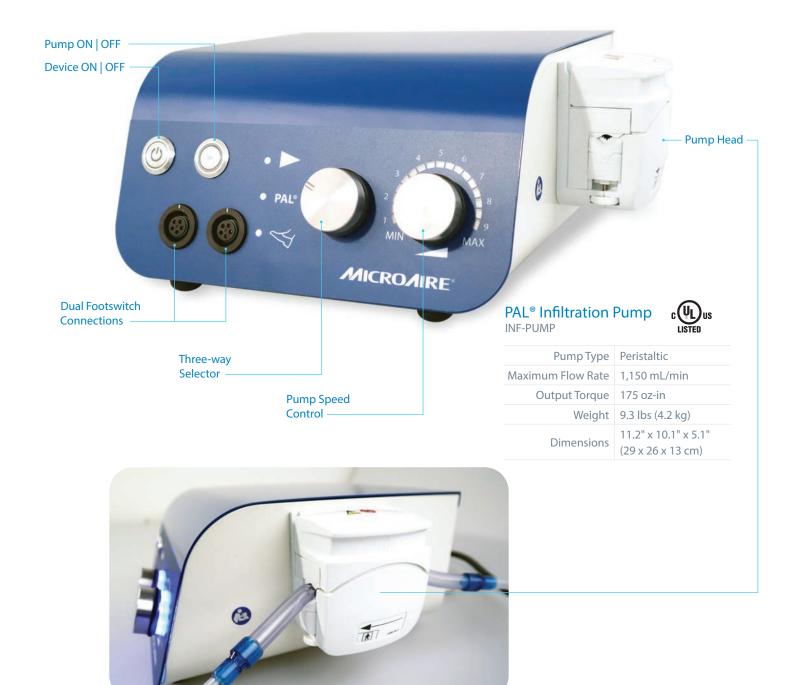

## **PAL<sup>®</sup> Infiltration System**

The PAL<sup>®</sup> Infiltration Pump integrates with the PAL<sup>®</sup> System to activate the peristaltic pump from the PAL-650 Handpiece. Custom electronic controls ensure consistent flow at low speeds and a cooling fan prevents overheating of the motor from heavy use. PAL<sup>®</sup> Infiltration Tubing eliminates obstructions with a large-bore design and smooth connections.

## System Accessories

Infiltration Pump to 5020 Connector Cable INF-CBL-5020

Infiltration Foot Switch INF-FOOT-1

PAL® Infiltration Tubing PAL-INF-1600

PAL® Single-Use Infiltration Cannulas PAL® Multi-Use Infiltration Cannulas PAL-INF-XXXXX PAL-INF-RXXXXX